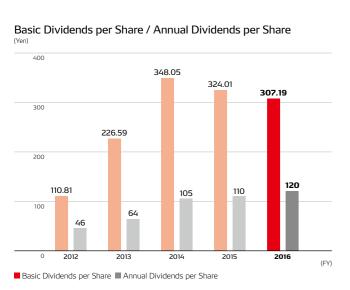

# Corporate Data

# Facts & Figures





















Capital Expenditures / Depreciation

230 591

180,648

■ Capital Expenditures ■ Depreciation

200,000 179,351

354,166

220,112

324,125

203,073

334,104







Please find more details on financial information via the link below. https://www.denso.com/global/en/investors/library/ annual\_report/documents/2016\_annual\_report.pdf

56 ANNUAL REPORT 2016 DENSO 57

# **Company Overview**

| Company Name                                 | DENSO CORPORATION                                                                           |  |
|----------------------------------------------|---------------------------------------------------------------------------------------------|--|
| Established                                  | December 16, 1949