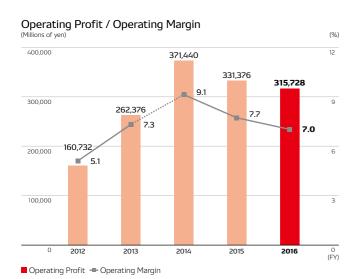

324,125

203,073

334,104

Please find more details on financial information via the link below. https://www.denso.com/global/en/investors/library/ annual\_report/documents/2016\_annual\_report.pdf

56 ANNUAL REPORT 2016 DENSO 57