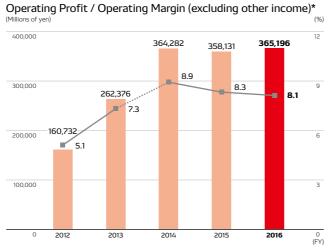

324,125

203,073

334,104

Please find more details on financial information via the link below. https://www.denso.com/global/en/investors/library/ annual\_report/documents/2016\_annual\_report.pdf

56 ANNUAL REPORT 2016 DENSO 57