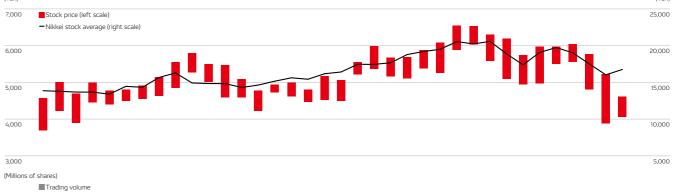

863                            | 3.38                      |
| Nippon Life Insurance Company                        | 21,645                            | 2.73                      |
| Aisin Seiki Co., Ltd.                                | 12,518                            | 1.57                      |
| DENSO Employees' Shareholding Association            | 1 1,902                           | 1.50                      |
| Mitsui Sumitomo Insurance Co., Ltd.                  | 10,604                            | 1.33                      |
| STATE STREET BANK AND TRUST COMPANY                  | 9,691                             | 1.22                      |

Note: The above table excludes 91,246 thousand shares of treasury stock held by DENSO Corporation.

# Breakdown of Shareholders









58 ANNUAL REPORT 2016 DENSO 59