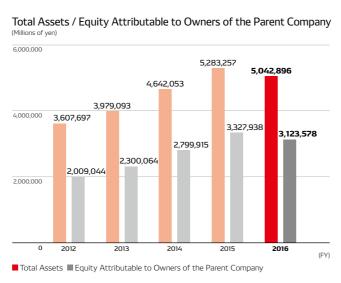

# Corporate Data

# Facts & Figures





















Capital Expenditures / Depreciation

230 591

180,648

■ Capital Expenditures ■ Depreciation

200,000 179,351

354,166

220,112

324,125

203,073

334,104







Please find more details on financial information via the link below. https://www.denso.com/global/en/investors/library/ annual\_report/documents/2016\_annual\_report.pdf

56 ANNUAL REPORT 2016 DENSO 57

# **Company Overview**

| Company Name                                 | DENSO CORPORATION                                                                           |  |
|----------------------------------------------|---------------------------------------------------------------------------------------------|--|
| Established                                  | December 16, 1949