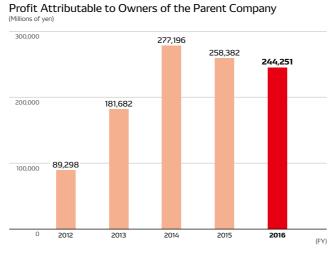

# Corporate Data

# Facts & Figures





















Capital Expenditures / Depreciation

230 591

180,648

■ Capital Expenditures ■ Depreciation

200,000 179,351

354,166

220,112

324,125

203,073

334,104







Please find more details on financial information via the link below. https://www.denso.com/global/en/investors/library/ annual\_report/documents/2016\_annual\_report.pdf

56 ANNUAL REPORT 2016 DENSO 57

# **Company Overview**

| Company Name                                 | DENSO CORPORATION                                                                           |  |
|----------------------------------------------|---------------------------------------------------------------------------------------------|--|
| Established                                  | December 16, 1949