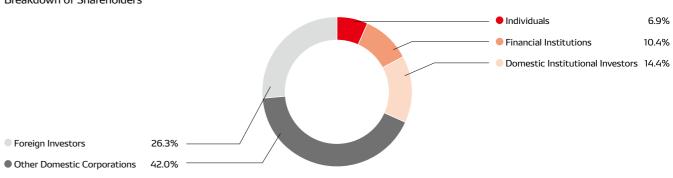

26,863                            | 3.38                      |
| Nippon Life Insurance Company                        | 21,645                            | 2.73                      |
| Aisin Seiki Co., Ltd.                                | 12,518                            | 1.57                      |
| DENSO Employees' Shareholding Association            | 1 1,902                           | 1.50                      |
| Mitsui Sumitomo Insurance Co., Ltd.                  | 10,604                            | 1.33                      |
| STATE STREET BANK AND TRUST COMPANY                  | 9,691                             | 1.22                      |

Note: The above table excludes 91,246 thousand shares of treasury stock held by DENSO Corporation.

# Breakdown of Shareholders









58 ANNUAL REPORT 2016 DENSO 59