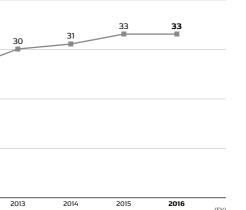

# Corporate Data

# Facts & Figures





















Capital Expenditures / Depreciation

230 591

180,648

■ Capital Expenditures ■ Depreciation

200,000 179,351

354,166

220,112

324,125

203,073

334,104







Please find more details on financial information via the link below. https://www.denso.com/global/en/investors/library/ annual\_report/documents/2016\_annual\_report.pdf

56 ANNUAL REPORT 2016 DENSO 57

# **Company Overview**

| Company Name                                 | DENSO CORPORATION                                                                           |  |
|----------------------------------------------|---------------------------------------------------------------------------------------------|--|
| Established                                  | December 16, 1949                                                                           |  |
| Capital                                      | ¥187.4 billion