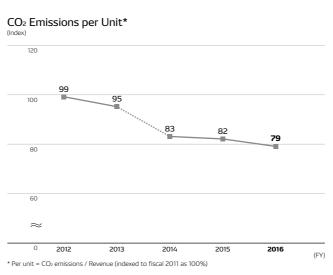

# Corporate Data

# Facts & Figures





















Capital Expenditures / Depreciation

230 591

180,648

■ Capital Expenditures ■ Depreciation

200,000 179,351

354,166

220,112

324,125

203,073

334,104







Please find more details on financial information via the link below. https://www.denso.com/global/en/investors/library/ annual\_report/documents/2016\_annual\_report.pdf

56 ANNUAL REPORT 2016 DENSO 57

# **Company Overview**

| Company Name                                 | DENSO CORPORATION                                                                           |  |
|----------------------------------------------|---------------------------------------------------------------------------------------------|--|
| Established                                  | December 16, 1949