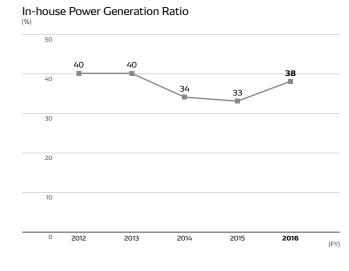

# Corporate Data

# Facts & Figures





















Capital Expenditures / Depreciation

230 591

180,648

■ Capital Expenditures ■ Depreciation

200,000 179,351

354,166

220,112

324,125

203,073

334,104







Please find more details on financial information via the link below. https://www.denso.com/global/en/investors/library/ annual\_report/documents/2016\_annual\_report.pdf

56 ANNUAL REPORT 2016 DENSO 57

# **Company Overview**

| Company Name                                 | DENSO CORPORATION                                                                           |  |
|----------------------------------------------|---------------------------------------------------------------------------------------------|--|
| Established                                  | December 16, 1949