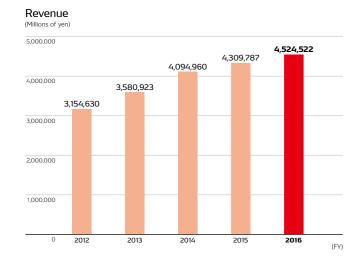

324,125

203,073

334,104

Please find more details on financial information via the link below. https://www.denso.com/global/en/investors/library/ annual\_report/documents/2016\_annual\_report.pdf

56 ANNUAL REPORT 2016 DENSO 57