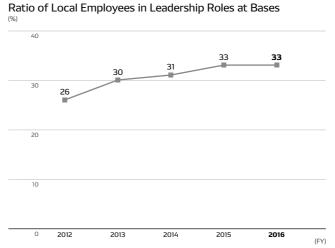

# Corporate Data

# Facts & Figures





















Capital Expenditures / Depreciation

230 591

180,648

■ Capital Expenditures ■ Depreciation

200,000 179,351

354,166

220,112

324,125

203,073

334,104







Please find more details on financial information via the link below. https://www.denso.com/global/en/investors/library/ annual\_report/documents/2016\_annual\_report.pdf

56 ANNUAL REPORT 2016 DENSO 57

# **Company Overview**

| Company Name                                 | DENSO CORPORATION                                                                           |  |
|----------------------------------------------|---------------------------------------------------------------------------------------------|--|
| Established                                  | December 16, 1949                                                                           |  |
| Capital                                      | ¥187.4 billion