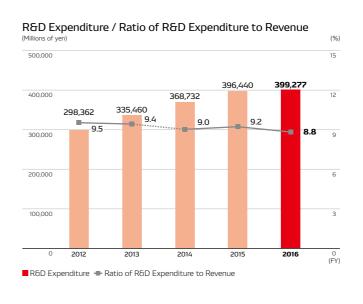

# Corporate Data

# Facts & Figures





















Capital Expenditures / Depreciation

230 591

180,648

■ Capital Expenditures ■ Depreciation

200,000 179,351

354,166

220,112

324,125

203,073

334,104







Please find more details on financial information via the link below. https://www.denso.com/global/en/investors/library/ annual\_report/documents/2016\_annual\_report.pdf

56 ANNUAL REPORT 2016 DENSO 57

# **Company Overview**

| Company Name                                 | DENSO CORPORATION                                                                           |  |
|----------------------------------------------|---------------------------------------------------------------------------------------------|--|
| Established                                  | December 16, 1949